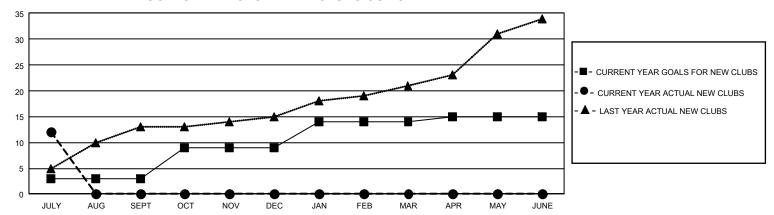

## GOALS AND ACTUAL NEW CLUBS CUMULATIVE

## GMT Constitutional Area 7, Group C

REPORT DOES NOT INCLUDE CLUBS IN UNDISTRICTED AREAS.

| Clubs                 |               |           |               | Members               |                         |                         |                                                    |
|-----------------------|---------------|-----------|---------------|-----------------------|-------------------------|-------------------------|----------------------------------------------------|
| RESULTS FOR 2023-2024 |               |           |               | RESULTS FOR 2023-2024 |                         |                         |                                                    |
| QUARTER               | NEW CLUB GOAL | NEW CLUBS | DROPPED CLUBS | QUARTER MEI           | MBER GROWTH NET<br>GOAL | MEMBER GROWTH<br>ACTUAL | DROPPED MEMBERS<br>ACTUAL (including<br>transfers) |
| JULY/AUG/SEPT         | 9             | 12        | 6             | JULY/AUG/SEPT         | 250                     | 578                     | 328                                                |
| OCT/NOV/DEC           | 18            | 0         | 0             | OCT/NOV/DEC           | 370                     | 0                       | 0                                                  |
| JAN/FEB/MAR           | 15            | 0         | 0             | JAN/FEB/MAR           | 260                     | 0                       | 0                                                  |
| APR/MAY/JUNE          | 3             | 0         | 0             | APR/MAY/JUNE          | 300                     | 0                       | 0                                                  |