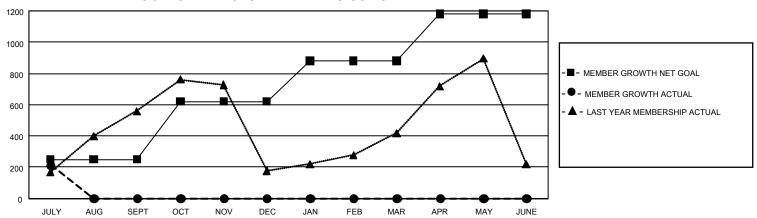

## GOALS AND ACTUAL MEMBERS CUMULATIVE

| DROPPED CLUBS: 6 |     | 87 CLUBS OF 408 ADDED 1 OR<br>MORE NEW MEMBERS | GENDER DISTRIBUTION                  |                |  |
|------------------|-----|------------------------------------------------|--------------------------------------|----------------|--|
|                  |     |                                                | MALE                                 | 5,075 (42.02%) |  |
|                  |     |                                                | FEMALE                               | 6,996 (57.93%) |  |
| DROPPED MEMBERS  |     |                                                | NON BINARY                           | 0 (0.00%)      |  |
| DECEASED         | 4   |                                                | PREFER NOT TO ANSWER                 | 6 (0.05%)      |  |
| CLUB CANCELLED   | 25  |                                                | TOTAL FAMILY UNIT MEMBERS 3,09       |                |  |
| OTHER            | 299 | CLICK HERE FOR                                 |                                      |                |  |
| TOTAL            | 328 | CUMULATIVE MEMBERSHIP DATA                     | FAMILY MEMBERS PAYING HALF DUES 1,79 |                |  |

## GMT Constitutional Area 7, Group C

REPORT DOES NOT INCLUDE CLUBS IN UNDISTRICTED AREAS.

| Clubs                 |               |           |               | Members               |                         |                         |                                                    |
|-----------------------|---------------|-----------|---------------|-----------------------|-------------------------|-------------------------|----------------------------------------------------|
| RESULTS FOR 2023-2024 |               |           |               | RESULTS FOR 2023-2024 |                         |                         |                                                    |
| QUARTER               | NEW CLUB GOAL | NEW CLUBS | DROPPED CLUBS | QUARTER MEI           | MBER GROWTH NET<br>GOAL | MEMBER GROWTH<br>ACTUAL | DROPPED MEMBERS<br>ACTUAL (including<br>transfers) |
| JULY/AUG/SEPT         | 9             | 12        | 6             | JULY/AUG/SEPT         | 250                     | 578                     | 328                                                |
| OCT/NOV/DEC           | 18            | 0         | 0             | OCT/NOV/DEC           | 370                     | 0                       | 0                                                  |
| JAN/FEB/MAR           | 15            | 0         | 0             | JAN/FEB/MAR           | 260                     | 0                       | 0                                                  |
| APR/MAY/JUNE          | 3             | 0         | 0             | APR/MAY/JUNE          | 300                     | 0                       | 0                                                  |